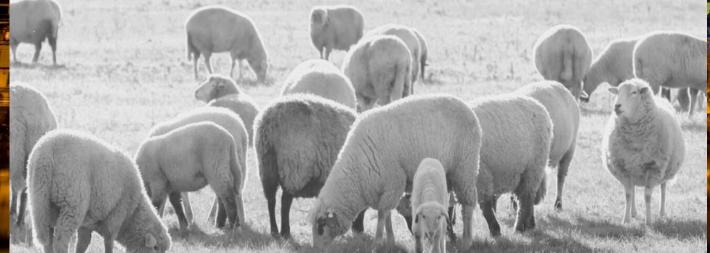

#### OUTWARD FACING

WHEN HE SAW THE CROWDS, HE HAD COMPASSION ON THEM, BECAUSE THEY WERE HARASSED AND HELPLESS, LIKE SHEEP WITHOUT A SHEPHERD.

MATTHEW 9:36