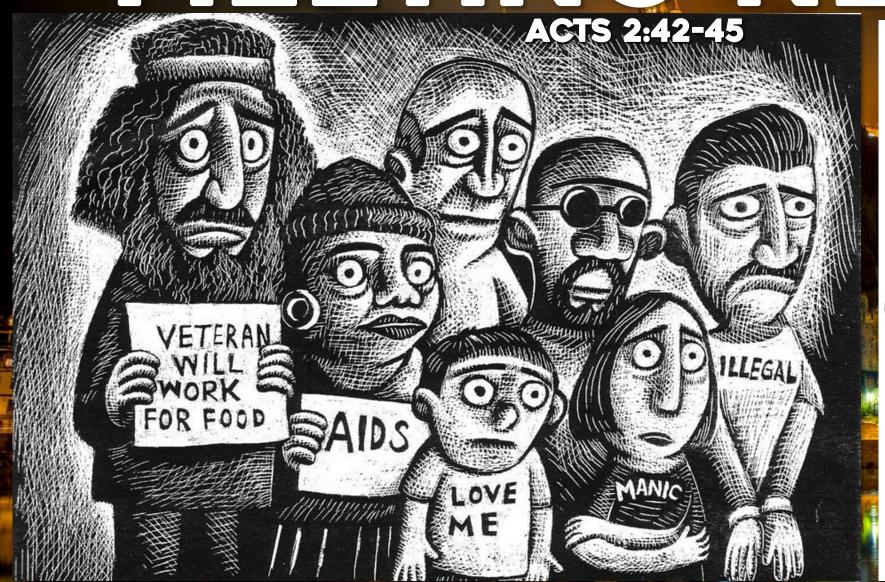

#### MEETING NEEDS

- We do our best to **incarnate the love** of Jesus to the lost and broken.
- We do our best to thoughtfully and practically meet people's needs.
- We do our best to practice and teach the lifealtering way of Jesus to anyone & everyone.