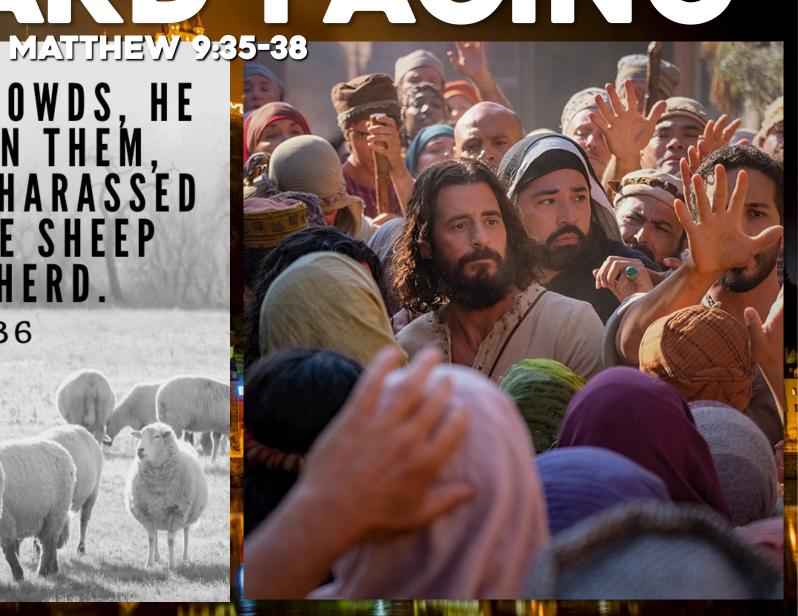

#### OUTWARD FACING

WHEN HE SAW THE CROWDS, HE HAD COMPASSION ON THEM, BECAUSE THEY WERE HARASSED AND HELPLESS, LIKE SHEEP WITHOUT A SHEPHERD.

MATTHEW 9:36